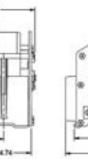

## **BC-40**

#### **Key Features**

Fast Take-Up

Hot-Dipped Galvanized/Saltwater Ready

Easy to Use and Economical

#### **Performance Data**

| Model                | WWP40BC    |
|----------------------|------------|
| DRUM CAPACITY, 3/4"  | 95'        |
| DRUM CAPACITY, 7/8"  | 85'        |
| DRUM CAPACITY, 1"    | 70'        |
| OVERALL WIDTH        | 19.375''   |
| OVERALL HEIGHT       | 23.75"     |
| OVERALL LENGTH       | 23.3125"   |
| NET WEIGHT           | 442 lbs    |
| ULTIMATE CAPACITY    | 80,000 lbs |
| TYPICAL LINE TENSION | 10,000 lbs |

#### BC-40 SWIVEL

BC-40 WELD DOWN