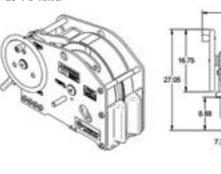

## YOYO

#### **Key Features**

Single-Stacking Design
Lifetime Value

Tough and Reliable

#### **Performance Data**

| Model     | Ultimate<br>Capacity | Drum Capacity,<br>1'' Wire Rope | Net<br>Weight |  |
|-----------|----------------------|---------------------------------|---------------|--|
| Y0Y0-25-1 | 80,000 lbs           | 25"                             | 1,500 lbs     |  |
| Y0Y0-40-1 | 80,000 lbs           | 40''                            | 2,110 lbs     |  |

#### **Mounting Configurations**

#### Y0Y0-25-1 SWIVEL