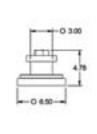

that satisfy real needs. In the 1950s, we manufactured just a few barge and towboat winches. Today, we offer manual and powered models that range from 20 through 90 tons in capacity. Each model carries the Patterson promise of *Safer, Easier, and Faster*.



## YOYO

#### **Key Features**

Single-Stacking Design
Lifetime Value

Tough and Reliable

#### **Performance Data**

| Model     | Ultimate<br>Capacity | Drum Capacity,<br>1'' Wire Rope | Net<br>Weight |  |
|-----------|----------------------|---------------------------------|---------------|--|
| Y0Y0-25-1 | 80,000 lbs           | 25"                             | 1,500 lbs     |  |
| Y0Y0-40-1 | 80,000 lbs           | 40''                            | 2,110 lbs     |  |

#### **Mounting Configurations**

#### Y0Y0-25-1 SWIVEL

















## **BC-40**

#### **Key Features**

Fast Take-Up

Hot-Dipped Galvanized/Saltwater Ready

Easy to Use and Economical

#### **Performance Data**

| Model                | WWP40BC    |
|----------------------|------------|
| DRUM CAPACITY, 3/4"  | 95'        |
| DRUM CAPACITY, 7/8"  | 85'        |
| DRUM CAPACITY, 1"    | 70'        |
| OVERALL WIDTH        | 19.375''   |
| OVERALL HEIGHT       | 23.75"     |
| OVERALL LENGTH       | 23.3125"   |
| NET WEIGHT           | 442 lbs    |
| ULTIMATE CAPACITY    | 80,000 lbs |
| TYPICAL LINE TENSION | 10,000 lbs |

#### BC-40 SWIVEL









BC-40 WELD DOWN











## TANK BARGE

#### **Key Features**

Hot-Dipped Galvanized/Saltwater Ready

Easy to Use and Economical

#### **Performance Data**

| Model*(WWP) | Ultimate<br>Capacity |