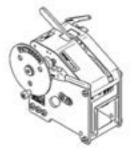

## YOYO

#### **Key Features**

Single-Stacking Design
Lifetime Value

Tough and Reliable

#### **Performance Data**

| Model     | Ultimate<br>Capacity | Drum Capacity,<br>1'' Wire Rope | Net<br>Weight |  |
|-----------|----------------------|---------------------------------|---------------|--|
| Y0Y0-25-1 | 80,000 lbs           | 25"                             | 1,500 lbs     |  |
| Y0Y0-40-1 | 80,000 lbs           | 40''                            | 2,110 lbs     |  |