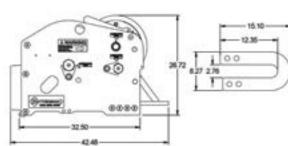

## TANK BARGE

#### **Key Features**

Hot-Dipped Galvanized/Saltwater Ready

Easy to Use and Economical

#### **Performance Data**

| Model*(WWP) | Ultimate<br>Capacity | Brake Holding<br>Capacity | Maximum<br>Line Tension |  |
|-------------|----------------------|---------------------------|-------------------------|--|
| 20M-6       | 40,000 lbs           | 40,000 lbs                | 5,200 lbs               |  |
| 30M-10      | 60,000 lbs           | 60,000 lbs                | 6,600 lbs               |  |
| 40M-12      | 80,000 lbs           | 80,000 lbs                | 8,000 lbs               |  |
| 65M-14      | 130,000 lbs          | 130,000 lbs               | 11,200 lbs              |  |
| 75M-10      | 150,000 lbs          | 150,000 lbs               | 12,000 lbs              |  |

#### **Drum Capacities**

| Model*(WWP) | 1/2'' | 5/8" | 3/4" | 7/8'' | 1"   | 1 1/8'' | 1 1/4" |
|-------------|-------|------|------|-------|------|---------|--------|
| 20M-6       | 220'  | 140' | 100' | хх    | ХХ   | ХХ      | XX     |
| 30M-10      | XX    | 120' | 85'  | 65'   | XX   | XX      | ХХ     |
| 40M-12      | XX    | XX   | 180' | 130'  | 100' | XX      | XX     |
| 65M-14      | XX    | XX   | XX   | 230'  | 180' | 150'    | XX     |
| 75M-10      | XX    | ХХ   | XX   | XX    | 190' | 150'    | XX     |

\*All performance data and specifications set forth in the above tables are guidelines. The referenced data and specifications were produced under controlled testing conditions and should be used as estimates only. Due to variability in individual operators, in weather, in towing conditions, and in various other factors, actual results may vary. In addition, for the purpose of installation, please verify all dimensions as the dimensions, specifications, data and other information contained in this brochure are subject to change at any time without notice.