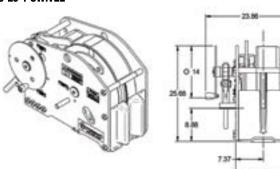

ucts that satisfy real needs. In the 1950s, we manufactured just a few barge and towboat winches. Today, we offer manual and powered models that range from 20 through 90 tons in capacity. Each model carries the Patterson promise of *Safer, Easier, and Faster*.



## YOYO

#### **Key Features**

Single-Stacking Design
Lifetime Value

Tough and Reliable

#### **Performance Data**

| Model     | Ultimate<br>Capacity | Drum Capacity,<br>1'' Wire Rope | Net<br>Weight |  |
|-----------|----------------------|---------------------------------|---------------|--|
| Y0Y0-25-1 | 80,000 lbs           | 25"                             | 1,500 lbs     |  |
| Y0Y0-40-1 | 80,000 lbs           | 40''                            | 2,110 lbs     |  |

#### **Mounting Configurations**

#### Y0Y0-25-1 SWIVEL

















## **BC-40**

#### **Key Features**

Fast Take-Up

Hot-Dipped Galvanized/Saltwater Ready

Easy to Use and Economical

#### **Performance Data**

| Model                | WWP40BC    |
|----------------------|------------|
| DRUM CAPACITY, 3/4"  | 95'        |
| DRUM CAPACITY, 7/8"  | 85'        |
| DRUM CAPACITY, 1"    | 70'        |
| OVERALL WIDTH        | 19.375''   |
| OVERALL HEIGHT       | 23.75"     |
| OVERALL LENGTH       | 23.3125"   |
| NET WEIGHT           | 442 lbs    |
| ULTIMATE CAPACITY    | 80,000 lbs |
| TYPICAL LINE TENSION | 10,000 lbs |

#### BC-40 SWIVEL









BC-40 WELD DOWN











## TANK BARGE

#### **Key Features**

Hot-Dipped Galvanized/Saltwater Ready

Easy to Use and Economical

#### **Performance Data**

| Model*(WWP) | Ultimate<br>Capaci