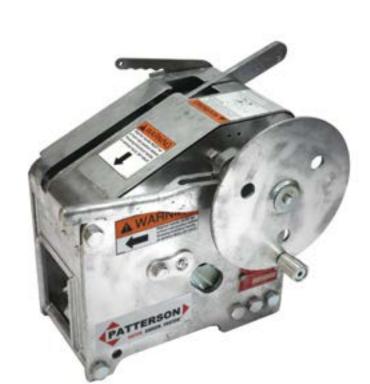

## **STRAP**

#### **Key Features**

Surprisingly Strong

Easy to Use

#### **Performance Data**

| Model                 | WWP40WEB   |
|-----------------------|------------|
| ULTIMATE CAPACITY     | 80,000 lbs |
| TYPICAL LINE TENSION  | 14,000 lbs |
| DRUM CAPACITY, 6" WEB | 14'        |
| OVERALL WIDTH         | 20.75"     |
| OVERALL HEIGHT        | 23.75"     |
| OVERALL LENGTH        | 23.375"    |
| NET WEIGHT            | 442 lbs    |

The lightweight strap of the Patterson Strap Winch can be easily thrown to a vessel for quick and safe tie-down.