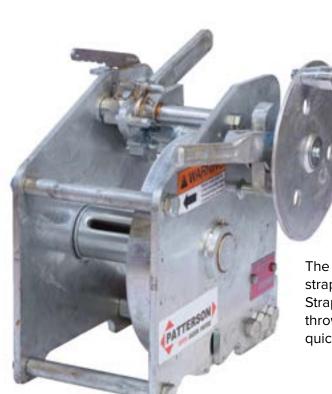

## **STRAP**

#### **Key Features**

Surprisingly Strong

Easy to Use

#### **Performance Data**

| Model                 | WWP40WEB   |
|-----------------------|------------|
| ULTIMATE CAPACITY     | 80,000 lbs |
| TYPICAL LINE TENSION  | 14,000 lbs |
| DRUM CAPACITY, 6" WEB | 14'        |
| OVERALL WIDTH         | 20.75"     |
| OVERALL HEIGHT        | 23.75"     |
| OVERALL LENGTH        | 23.375"    |
| NET WEIGHT            | 442 lbs    |

The lightweight strap of the Patterson Strap Winch can be easily thrown to a vessel for quick and safe tie-down.