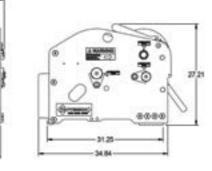

ts that satisfy real needs. In the 1950s, we manufactured just a few barge and towboat winches. Today, we offer manual and powered models that range from 20 through 90 tons in capacity. Each model carries the Patterson promise of *Safer, Easier, and Faster*.



## YOYO

#### **Key Features**

Single-Stacking Design
Lifetime Value

Tough and Reliable

#### **Performance Data**

| Model     | Ultimate<br>Capacity | Drum Capacity,<br>1'' Wire Rope | Net<br>Weight |  |
|-----------|----------------------|---------------------------------|---------------|--|
| Y0Y0-25-1 | 80,000 lbs           | 25"                             | 1,500 lbs     |  |
| Y0Y0-40-1 | 80,000 lbs           | 40''                            | 2,110 lbs     |  |

#### **Mounting Configurations**

#### Y0Y0-25-1 SWIVEL

















## **BC-40**

#### **Key Features**

Fast Take-Up

Hot-Dipped Galvanized/Saltwater Ready

Easy to Use and Economical

#### **Performance Data**

| Model                | WWP40BC    |
|----------------------|------------|
| DRUM CAPACITY, 3/4"  | 95'        |
| DRUM CAPACITY, 7/8"  | 85'        |
| DRUM CAPACITY, 1"    | 70'        |
| OVERALL WIDTH        | 19.375''   |
| OVERALL HEIGHT       | 23.75"     |
| OVERALL LENGTH       | 23.3125"   |
| NET WEIGHT           | 442 lbs    |
| ULTIMATE CAPACITY    | 80,000 lbs |
| TYPICAL LINE TENSION | 10,000 lbs |

#### BC-40 SWIVEL









BC-40 WELD DOWN











## TANK BARGE

#### **Key Features**

Hot-Dipped Galvanized/Saltwater Ready

Easy to Use and Economical

#### **Performance Data**

| Model*(WWP) | Ultimate<br>Capacity