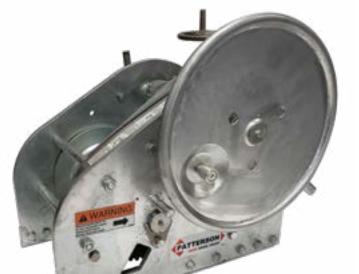

## YOYO

#### **Key Features**

Single-Stacking Design
Lifetime Value

Tough and Reliable

#### **Performance Data**

| Model     | Ultimate<br>Capacity | Drum Capacity,<br>1'' Wire Rope | Net<br>Weight |  |
|-----------|----------------------|---------------------------------|---------------|--|
| Y0Y0-25-1 | 80,000 lbs           | 25"                             | 1,500 lbs     |  |
| Y0Y0-40-1 | 80,000 lbs           | 40''                            | 2,110 lbs     |  |