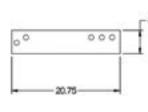

## **STRAP**

#### **Key Features**

Surprisingly Strong

Easy to Use

#### **Performance Data**

| Model                 | WWP40WEB   |
|-----------------------|------------|
| ULTIMATE CAPACITY     | 80,000 lbs |
| TYPICAL LINE TENSION  | 14,000 lbs |
| DRUM CAPACITY, 6" WEB | 14'        |
| OVERALL WIDTH         | 20.75"     |
| OVERALL HEIGHT        | 23.75"     |
| OVERALL LENGTH        | 23.375"    |
| NET WEIGHT            | 442 lbs    |

The lightweight strap of the Patterson Strap Winch can be easily thrown to a vessel for quick and safe tie-down.