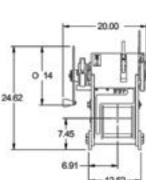

## **BC-40**

#### **Key Features**

Fast Take-Up

Hot-Dipped Galvanized/Saltwater Ready

Easy to Use and Economical

#### **Performance Data**

| Model                | WWP40BC    |
|----------------------|------------|
| DRUM CAPACITY, 3/4"  | 95'        |
| DRUM CAPACITY, 7/8"  | 85'        |
| DRUM CAPACITY, 1"    | 70'        |
| OVERALL WIDTH        | 19.375''   |
| OVERALL HEIGHT       | 23.75"     |
| OVERALL LENGTH       | 23.3125"   |
| NET WEIGHT           | 442 lbs    |
| ULTIMATE CAPACITY    | 80,000 lbs |
| TYPICAL LINE TENSION | 10,000 lbs |

#### BC-40 SWIVEL

BC-40 WELD DOWN