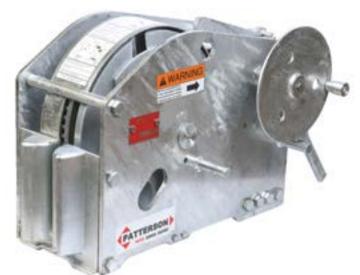

## YOYO

#### **Key Features**

Single-Stacking Design
Lifetime Value

Tough and Reliable

#### **Performance Data**

| Model     | Ultimate<br>Capacity | Drum Capacity,<br>1'' Wire Rope | Net<br>Weight |  |
|-----------|----------------------|---------------------------------|---------------|--|
| Y0Y0-25-1 | 80,000 lbs           | 25"                             | 1,500 lbs     |  |
| Y0Y0-40-1 | 80,000 lbs           | 40''                            | 2,110 lbs     |  |