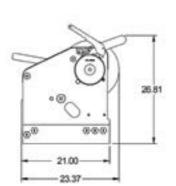

## **STRAP**

#### **Key Features**

Surprisingly Strong

Easy to Use

#### **Performance Data**

| Model                 | WWP40WEB   |
|-----------------------|------------|
| ULTIMATE CAPACITY     | 80,000 lbs |
| TYPICAL LINE TENSION  | 14,000 lbs |
| DRUM CAPACITY, 6" WEB | 14'        |
| OVERALL WIDTH         | 20.75"     |
| OVERALL HEIGHT        | 23.75"     |
| OVERALL LENGTH        | 23.375"    |
| NET WEIGHT            | 442 lbs    |

The lightweight strap of the Patterson Strap Winch can be easily thrown to a vessel for quick and safe tie-down.