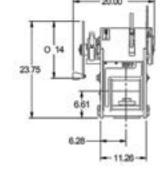

#### **Key Features**

Fast Take-Up

Hot-Dipped Galvanized/Saltwater Ready

Easy to Use and Economical

#### **Performance Data**

| Model                | WWP40BC    |
|----------------------|------------|
| DRUM CAPACITY, 3/4"  | 95'        |
| DRUM CAPACITY, 7/8"  | 85'        |
| DRUM CAPACITY, 1"    | 70'        |
| OVERALL WIDTH        | 19.375''   |
| OVERALL HEIGHT       | 23.75"     |
| OVERALL LENGTH       | 23.3125"   |
| NET WEIGHT           | 442 lbs    |
| ULTIMATE CAPACITY    | 80,000 lbs |
| TYPICAL LINE TENSION | 10,000 lbs |

#### BC-40 SWIVEL

BC-40 WELD DOWN