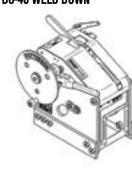

## **BC-40**

#### **Key Features**

Fast Take-Up

Hot-Dipped Galvanized/Saltwater Ready

Easy to Use and Economical

#### **Performance Data**

| Model                | WWP40BC    |
|----------------------|------------|
| DRUM CAPACITY, 3/4"  | 95'        |
| DRUM CAPACITY, 7/8"  | 85'        |
| DRUM CAPACITY, 1"    | 70'        |
| OVERALL WIDTH        | 19.375''   |
| OVERALL HEIGHT       | 23.75"     |
| OVERALL LENGTH       | 23.3125"   |
| NET WEIGHT           | 442 lbs    |
| ULTIMATE CAPACITY    | 80,000 lbs |
| TYPICAL LINE TENSION | 10,000 lbs |

#### BC-40 SWIVEL

BC-40 WELD DOWN